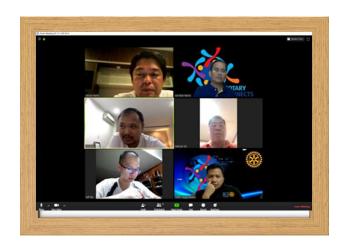

## **ONLINE ROTARY MEETING**

Last Monday, 23 March 2020, Sec. Jensen Racho invited each one and used Zoom App for an online meeting. Though, there were only few who made the actual connection but it was indeed successful. With much appreciation to the participants, the Zoom meeting was hosted by Sec. Jensen Racho, and joined by Treas. John Sulay, Dir. Jeff Tan, PP Sam Tio, Rot. Lester de los Santos, and yours truly. Informal discussions – among other items- were focused on RCCPC's Club Balance Scorecard. From there, we noted that our Club is already on its right track towards achieving RCCPC's full commitment to Gov. Philip Tan.

Another discussion we had in Zoom was on its use to the fullest, changing its background, and how to share individual files & desktop screen. We are hoping that RCCPC members can install Zoom on their phone or computer so that we can already have online regular meeting. The good thing about Zoom App is that - it is just like a meeting room where each one can join and enter the chatroom one by one, at anytime during the meeting. There is a meeting ID number that the host (Sec. Jensen was the one hosting it last Monday) can share to each one for log-in purpose. Let us know if you need help in installing Zoom App (to your phone or computer) and Sec. Jensen Racho, Jeffrey Tan or myself can Zoom be downloaded online assist vou on it. can https://zoom.us/download or you can search it in your Google PlayStore (for Android users) and iStore (for Apple users).