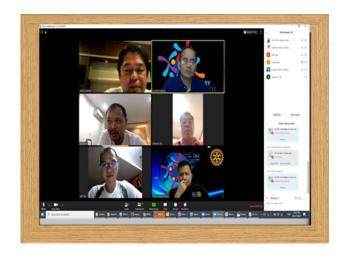

## **ONLINE ROTARY MEETING**

Last Monday, 23 March 2020, Sec. Jensen Racho invited each one and used Zoom App for an online meeting. Though, there were only few who made the actual connection but it was indeed successful. With much appreciation to the participants, the Zoom meeting was hosted by Sec. Jensen Racho, and joined by Treas. John Sulay, Dir. Jeff Tan, PP Sam Tio, Rot. Lester de los Santos, and yours truly. Informal discussions – among other items- were focused on RCCPC's Club Balance Scorecard. From there, we noted that our Club is already on its right track towards achieving RCCPC's full commitment to Gov. Philip Tan.

Another discussion we had in Zoom was on its use to the fullest, changing its background, and how to share individual files & desktop screen. We are hoping that RCCPC members can install Zoom on their phone or computer so that we can already have online regular meeting. The good thing about Zoom App is that - it is just like a meeting room where each one can join and enter the chatroom one by one, at anytime during the meeting. There is a meeting ID number that the host (Sec. Jensen was the one hosting it last Monday) can share to each one for log-in purpose. Let us know if you need help in installing Zoom App (to your phone or computer) and Sec. Jensen Racho, Jeffrey Tan or myself can Zoom be downloaded online assist vou on it. can https://zoom.us/download or you can search it in your Google PlayStore (for Android users) and iStore (for Apple users).