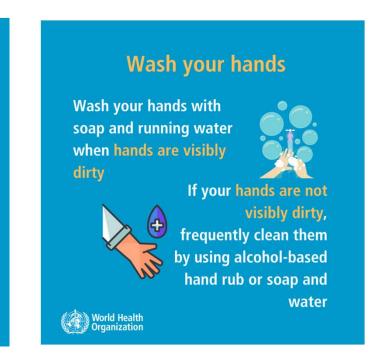

## Protect yourself and others from getting sick Wash your hands • after coughing or sneezing • when caring for the

sick

World Health Organization after you prepare food

• before eating

· before, during and

- after toilet use
- when hands are visibly dirty
- after handling animals or animal waste