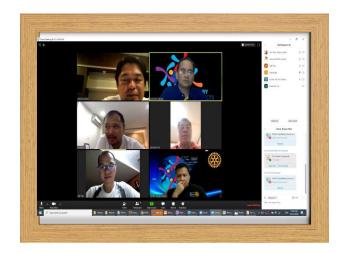

## **ONLINE ROTARY MEETING**

Last Monday, 23 March 2020, Sec. Jensen Racho invited each one and used Zoom App for an online meeting. Though, there were only few who made the actual connection but it was indeed successful. With much appreciation to the participants, the Zoom meeting was hosted by Sec. Jensen Racho, and joined by Treas. John Sulay, Dir. Jeff Tan, PP Sam Tio, Rot. Lester de los Santos, and yours truly. Informal discussions – among other items- were focused on RCCPC's Club Balance Scorecard. From there, we noted that our Club is already on its right track towards achieving RCCPC's full commitment to Gov. Philip Tan.

Another discussion we had in Zoom was on its use to the fullest, changing its background, and how to share individual files & desktop screen. We are hoping that RCCPC members can install Zoom on their phone or computer so that we can already have online regular meeting. The good thing about Zoom App is that - it is just like a meeting room where each one can join and enter the chatroom one by one, at anytime during the meeting. There is a meeting ID number that the host (Sec. Jensen was the one hosting it last Monday) can share to each one for log-in purpose. Let us know if you need help in installing Zoom App (to your phone or computer) and Sec. Jensen Racho, Jeffrey Tan or myself can Zoom be downloaded online assist vou on it. can https://zoom.us/download or you can search it in your Google PlayStore (for Android users) and iStore (for Apple users).