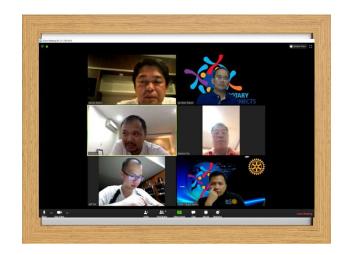

## **ONLINE ROTARY MEETING**

Last Monday, 23 March 2020, Sec. Jensen Racho invited each one and used Zoom App for an online meeting. Though, there were only few who made the actual connection but it was indeed successful. With much appreciation to the participants, the Zoom meeting was hosted by Sec. Jensen Racho, and joined by Treas. John Sulay, Dir. Jeff Tan, PP Sam Tio, Rot. Lester de los Santos, and yours truly. Informal discussions – among other items- were focused on RCCPC's Club Balance Scorecard. From there, we noted that our Club is already on its right track towards achieving RCCPC's full commitment to Gov. Philip Tan.

Another discussion we had in Zoom was on its use to the fullest, changing its background, and how to share individual files & desktop screen. We are hoping that RCCPC members can install Zoom on their phone or computer so that we can already have online regular meeting. The good thing about Zoom App is that - it is just like a meeting room where each one can join and enter the chatroom one by one, at anytime during the meeting. There is a meeting ID number that the host (Sec. Jensen was the one hosting it last Monday) can share to each one for log-in purpose. Let us know if you need help in installing Zoom App (to your phone or computer) and Sec. Jensen Racho, Jeffrey Tan or myself can Zoom be downloaded online assist vou on it. can https://zoom.us/download or you can search it in your Google PlayStore (for Android users) and iStore (for Apple users).