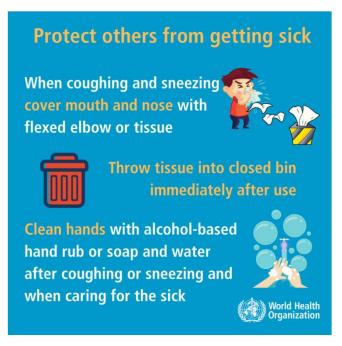

## COVID-19 PREPAREDNESS AND RESPONSE (Protect yourself and others)

## Protect yourself and others from getting sick Wash your hands • after coughing or sneezing • when caring for the

sick

World Health Organization after you prepare food

• before eating

· before, during and

- after toilet use
- when hands are visibly dirty
- after handling animals or animal waste